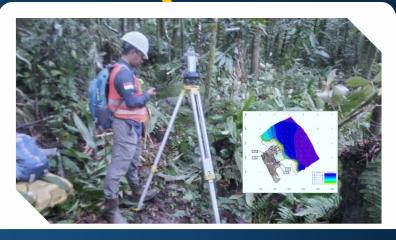

### **Geoscience Study**

Geological mapping, structures & stratigraphy analysis, Electrical Resistivity 1D & 2D, GPR analysis, Marine seismic, and more

#### **GIS Services**

Ground Topo & LiDAR, remote sensing analysis, Cut & fill analysis, Bathymetri survey, and more